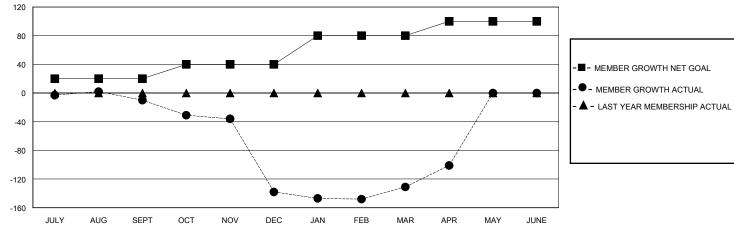

## GOALS AND ACTUAL MEMBERS CUMULATIVE

| DROPPED CLUBS: 5            |     | 37 CLUBS OF 57 ADDED 1 OR MORE<br>NEW MEMBERS | GENDER DISTRIBUTION  MALE 710 (54.66%) |              |    |
|-----------------------------|-----|-----------------------------------------------|----------------------------------------|--------------|----|
|                             |     |                                               | FEMALE                                 | 586 (45.11%) |    |
| DROPPED MEMBERS             |     |                                               | . =, .==                               | ,            |    |
| DECEASED                    | 7   | CLICK LIEBE FOR CLIMIN ATIVE                  | TOTAL FAMILY UNIT MEMBERS              |              | 41 |
| CLUB CANCELLED 87 OTHER 169 |     | CLICK HERE FOR CUMULATIVE MEMBERSHIP DATA     |                                        |              |    |
|                             |     |                                               | FAMILY MEMBERS PAYING HALF DUES        |              | 21 |
| TOTAL                       | 263 |                                               | DOLO                                   |              |    |

## District 404 A3

Results as of: 4/30/2024

| GMT:                  |               |           | GMT CA        |                       |                         |                         |                                                    |  |
|-----------------------|---------------|-----------|---------------|-----------------------|-------------------------|-------------------------|----------------------------------------------------|--|
| Clubs                 |               |           |               | Members               |                         |                         |                                                    |  |
| RESULTS FOR 2023-2024 |               |           |               | RESULTS FOR 2023-2024 |                         |                         |                                                    |  |
| QUARTER               | NEW CLUB GOAL | NEW CLUBS | DROPPED CLUBS | QUARTER MEN           | MBER GROWTH NET<br>GOAL | MEMBER GROWTH<br>ACTUAL | DROPPED<br>MEMBERS ACTUAL<br>(including transfers) |  |
| JULY/AUG/SEPT         | 1             | 0         | 1             | JULY/AUG/SEPT         | 20                      | 29                      | 35                                                 |  |
| OCT/NOV/DEC           | 0             | 0         | 3             | OCT/NOV/DEC           | 20                      | 48                      | 166                                                |  |
| JAN/FEB/MAR           | 1             | 0         | 1             | JAN/FEB/MAR           | 40                      | 94                      | 44                                                 |  |
| APR/MAY/JUNE          | 1             | 1         | 0             | APR/MAY/JUNE          | 20                      | 58                      | 18                                                 |  |