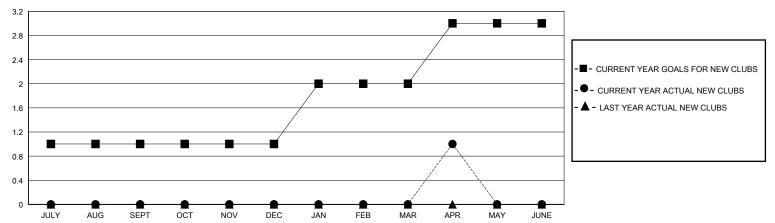

## GOALS AND ACTUAL NEW CLUBS CUMULATIVE

## District 404 A3

Results as of: 4/30/2024

| GMT:                  |               |           | GMT CA        |                       |                         |                         |                                                    |  |
|-----------------------|---------------|-----------|---------------|-----------------------|-------------------------|-------------------------|----------------------------------------------------|--|
| Clubs                 |               |           |               | Members               |                         |                         |                                                    |  |
| RESULTS FOR 2023-2024 |               |           |               | RESULTS FOR 2023-2024 |                         |                         |                                                    |  |
| QUARTER               | NEW CLUB GOAL | NEW CLUBS | DROPPED CLUBS | QUARTER MEN           | MBER GROWTH NET<br>GOAL | MEMBER GROWTH<br>ACTUAL | DROPPED<br>MEMBERS ACTUAL<br>(including transfers) |  |
| JULY/AUG/SEPT         | 1             | 0         | 1             | JULY/AUG/SEPT         | 20                      | 29                      | 35                                                 |  |
| OCT/NOV/DEC           | 0             | 0         | 3             | OCT/NOV/DEC           | 20                      | 48                      | 166                                                |  |
| JAN/FEB/MAR           | 1             | 0         | 1             | JAN/FEB/MAR           | 40                      | 94                      | 44                                                 |  |
| APR/MAY/JUNE          | 1             | 1         | 0             | APR/MAY/JUNE          | 20                      | 58                      | 18                                                 |  |